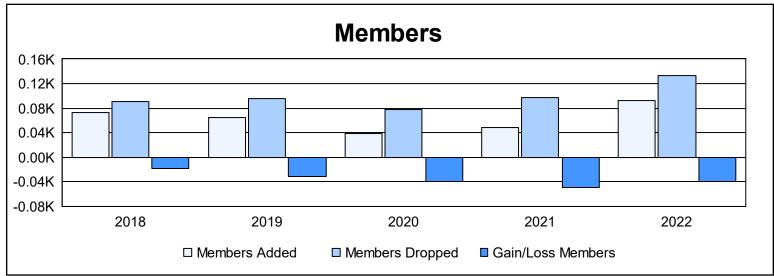

District 14 K

As of June 2022 Cumulative

| Year      | New<br>Clubs | Dropped<br>Clubs | Gain/<br>Loss<br>Clubs | New<br>Members | Charter<br>Members | Reinstate<br>Members | Transfer<br>Members | Total<br>Member<br>Added | Total<br>Members<br>Dropped | Gain/<br>Loss<br>Members |
|-----------|--------------|------------------|------------------------|----------------|--------------------|----------------------|---------------------|--------------------------|-----------------------------|--------------------------|
| 2017-2018 | 1            | 0                | 1                      | 43             | 24                 | 4                    | 1                   | 72                       | 91                          | -19                      |
| 2018-2019 | 1            | 2                | -1                     | 34             | 8                  | 1                    | 21                  | 64                       | 95                          | -31                      |
| 2019-2020 | 0            | 1                | -1                     | 30             | 0                  | 7                    | 2                   | 39                       | 78                          | -39                      |
| 2020-2021 | 1            | 2                | -1                     | 23             | 20                 | 1                    | 4                   | 48                       | 97                          | -49                      |
| 2021-2022 | 0            | 4                | -4                     | 80             | 0                  | 3                    | 10                  | 93                       | 133                         | -40                      |
| Average   | 1            | 2                | -1                     | 42             | 10                 | 3                    | 8                   | 63                       | 99                          | -36                      |