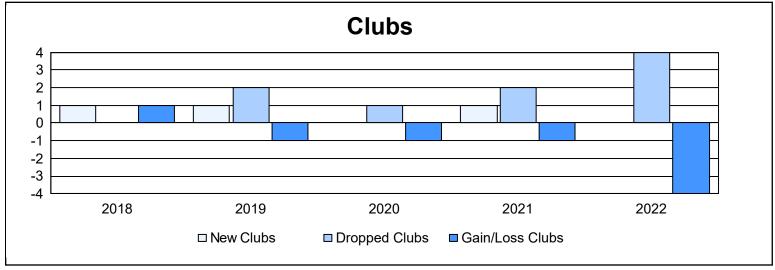

District 14 K

As of June 2022 Cumulative

| Year      | New<br>Clubs | Dropped<br>Clubs | Gain/<br>Loss<br>Clubs | New<br>Members | Charter<br>Members | Reinstate<br>Members | Transfer<br>Members | Total<br>Member<br>Added | Total<br>Members<br>Dropped | Gain/<br>Loss<br>Members |
|-----------|--------------|------------------|------------------------|----------------|--------------------|----------------------|---------------------|--------------------------|-----------------------------|--------------------------|
| 2017-2018 | 1            | 0                | 1                      | 43             | 24                 | 4                    | 1                   | 72                       | 91                          | -19                      |
| 2018-2019 | 1            | 2                | -1                     | 34             | 8                  | 1                    | 21                  | 64                       | 95                          | -31                      |
| 2019-2020 | 0            | 1                | -1                     | 30             | 0                  | 7                    | 2                   | 39                       | 78                          | -39                      |
| 2020-2021 | 1            | 2                | -1                     | 23             | 20                 | 1                    | 4                   | 48                       | 97                          | -49                      |
| 2021-2022 | 0            | 4                | -4                     | 80             | 0                  | 3                    | 10                  | 93                       | 133                         | -40                      |
| Average   | 1            | 2                | -1                     | 42             | 10                 | 3                    | 8                   | 63                       | 99                          | -36                      |